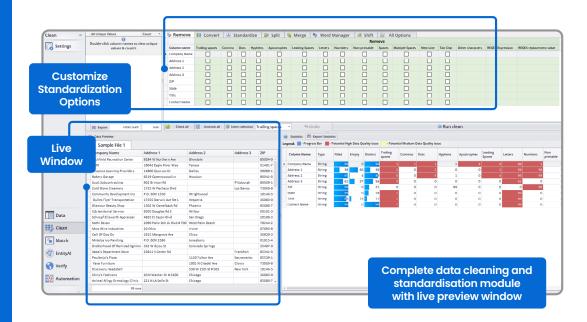

## **Our Product Line**

WinPure is now one of the world's leading no-code data quality management software with built-in Al-powered entity resolution. We have evolved from being a data cleansing solution to becoming a DQM solution with ER technologies for enterprises

### **Entity Resolution**

WinPure breaks barriers with a revolutionary approach to entity resolution. Our user-friendly Graphical User Interface (GUI) empowers both business and technical users to leverage the power of AI for clean and unified data. Our advance AI-powered ER enables users to match complex data in just three steps. The technology is purpose-built for ER and works on common sense principles, enabling easy identification of hidden data patterns.