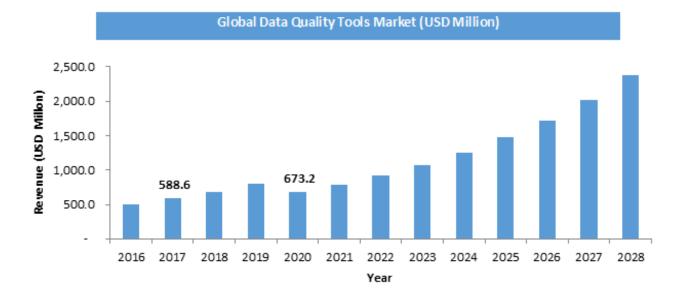

The global data quality tools market was valued at \$610 million in 2020 and is projected to reach \$1.83 billion by 2026, growing at a CAGR of 19.7%.

The global data quality tools market was valued at \$673.2 million in 2020 and is projected to reach approximately \$2.37 billion by 2028, growing at a compound annual growth rate (CAGR) of 17.1%

#### Revenue Potential:

The market is projected to grow from \$673.2 million in 2020 to \$2.37 billion by 2028, offering significant revenue opportunities.