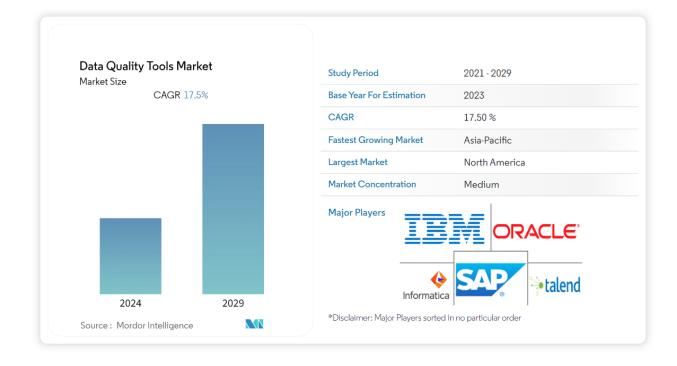

The global data quality tools market was valued at \$610 million in 2020 and is projected to reach \$1.83 billion by 2026, growing at a CAGR of 19.7%.

The global data quality tools market was valued at \$673.2 million in 2020 and is projected to reach approximately \$2.37 billion by 2028, growing at a compound annual growth rate (CAGR) of 17.1%

#### • Market Expansion:

Opportunities to tap into high-growth regions like Asia-Pacific, expanding geographical reach and customer base.